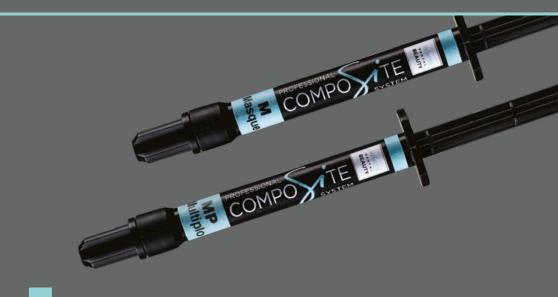

#### *Si* M - Masque, *Si* MP - Multiplo

Kompozyty typu flow. Si M wykorzystuje opakerową żywicę, która kamufluje odcień naturalny zęba. Idealnie sprawdza się w przypadku zaburzeń koloru zębów oraz maskuje ciemne zęby przy użyciu jednej warstwy. Zapewnia neutralną bazę umożliwiającą natychmiastowe wykonanie odbudowy bezpośredniej. Si MP to materiał mający wiele zastosowań. Może być stosowany jako baza/materiał podkładowy, w ubytkach klasy V, do obudowy zrębu oraz do cementowania licówek i overlay.