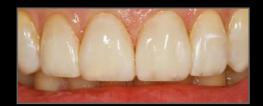

#### PRZYPADKI

#### THIAGO OTTOBONI

ODCINEK PRZEDNI

Dr Thiago Ottoboni jest absolwentem Jest dumny z faktu, że jest srebrnym UNIMAR Universidade de Marília, tytuł mastera uzyskał UnG w Brazylii. z prywatną kliniką w Blumenau Później ograniczył swoją praktykę do specjalizacji w stomatologii odtwórczej na Universidade Norte do Paraná- UNOPAR.