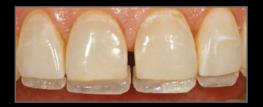

#### PRZYPADKI

## MONALDO SARACINELLI

ODCINEK PRZEDN

Dr Monaldo Saracinelli był uczniem Prof. Fabio Toffenetti i Riccardo Garberoglio i został nauczycielem akademickim z zakresu stomatologii zachowawczej w Instituto Policattedra di Discipline Odontostomatologiche Università degli Studi Di Siena w 1986 roku. Następnie podjął się roli wykładowcy dla techników dentystycznych z zakresu stosowania Biomeccanica masticatoria e Protesi.

#### ODCINEK PRZEDNI MONALDO SARACINELLI

WHITE BEAUTY BEAUTY