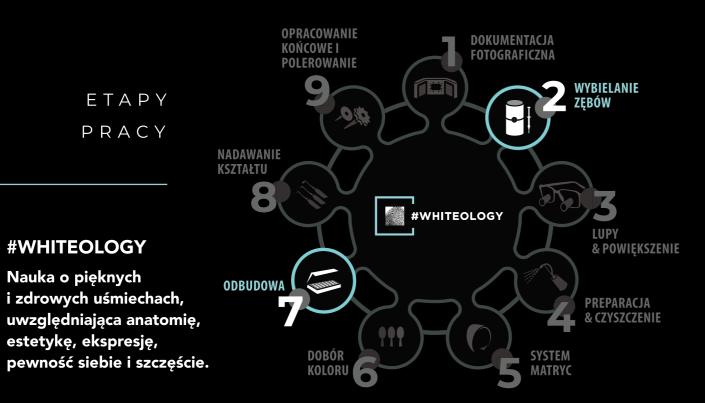

Dla tych, którzy są zwolennikami tego wyjątkowego podejścia do wybielania i odbudowy zębów; White Dental Beauty i Style Italiano opracowało etapy pracy, które obejmują zarówno metody, jak i narzędzia wymagane do postępowania według protokołu.