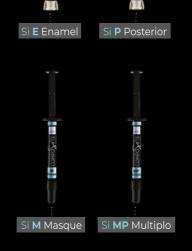

#### Si E - Enamel (materiał szkliwny)

Odcień szkliwny idealnie łączy się ze wszystkimi odcieniami *Si*. Posiada odpowiednią transparentność oraz opalescencję. Odpowiedni do stosowania w technice dwuwarstwowej oraz do charakteryzacji okolicy brzegu siecznego.

#### *Si* M - Masque, *Si* MP - Multiplo

Kompozyty typu flow. Si M wykorzystuje opakerową żywicę, która kamufluje odcień naturalny zęba. Idealnie sprawdza się w przypadku zaburzeń koloru zębów oraz maskuje ciemne zęby przy użyciu jednej warstwy. Zapewnia neutralną bazę umożliwiającą natychmiastowe wykonanie odbudowy bezpośredniej. Si MP to materiał mający wiele zastosowań. Może być stosowany jako baza/materiał podkładowy, w ubytkach klasy V, do obudowy zrębu oraz do cementowania licówek i overlay.

#### Si P - Posterior

Kompozyt do odcinka bocznego posiada homogenne zabarwienie, posiada właściwości rozpraszania światła, uniwersalną opakerowość i dopasowuje się do zabarwienia zęba, sprawiając że jeden odcień można zastosować w większości przypadków. 80 % zawartości materiału stanowi wypełniacz. Materiał jest przeznaczony do stosowania w technice Fast Modelling (FMT). Jego właściwości upraszczają proces modelowania i odtwarzania anatomii powierzchni okluzyjnej, zapewniając długi czas pracy. Odporny na ścieranie i łatwo polerowalny.