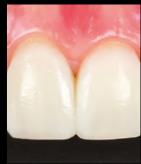

## White Dental Beauty

Paleta kolorów White Dental Beauty CompoSite zawiera pięć odcieni bieli (Si 0, 0.5, 1, 2, 3) z optymalną gradacja kolorów do wybielanych oraz naturalnie białych zębów. Wprowadzenie odcienia Si 0,5 wypełniło lukę pomiędzy odcieniami 0 i 1, która często jest zbyt duża. Białe, żywe uśmiechy jakich oczekują pacjenci można uzyskać stosując jeden odcień kompozytu, a efekt może zostać ulepszony poprzez nałożenie cienkiej warstwy uniwersalnego materiału szkliwnego (0.5 mm), która dodaje witalności i świeżości, dzięki właściwościom opalizującym.

To idealny system do wykonywania odbudowy bezpośredniej uśmiechu, jak również do wykonywania pojedynczych odbudów w odcinku przednim oraz bocznym.

System kompozytowy działa w pełnej synergii z systemem wybielającym White Dental Beauty, którego zastosowanie jest polecane jako baza do uzyskania oczekiwanego, pięknego uśmiechu.

### **Si** 0, **Si** 0.5, **Si** 1, **Si** 2, **Si** 3

Compo**Si**te wystepuje w pięciu odcieniach bieli. Odcienie te zostały stworzone do przypadków wybielonych zębów oraz odbudowy. Perfekcyjnie dopasowują się do zębów wybielonych oraz naturalnie białych. Te multifunkcjonalne odcienie mogą być stosowane w technice jednowarstwowej podczas wykonywania licówek bezpośrednich oraz w połączeniu z materiałem **Si** E w technice dwuwarstwowej.