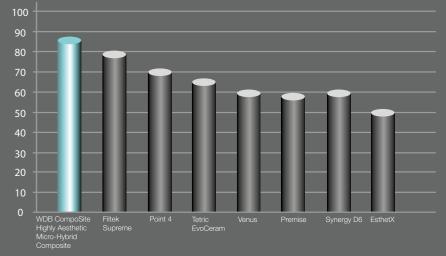

#### (-GU) Polerowalność w jednostkach odbicia (RE)

Polerowalność w jednostkach odbicia (RE) zgodne z ISO 2873 with polisher from White Dental Beauty Material GmbH 2007

Filtek Supreme, Point 4, Tetric EvoCeram, Venus, Premise, Synergy D6, EsthetX nie są znakami towarowymi należącymi do White Dental Beauty.