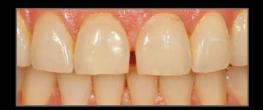

#### PRZYPADKI

#### THIAGO OTTOBONI

ODCINEK PRZEDNI

Dr Thiago Ottoboni jest absolwentem Jest dumny z faktu, że jest srebrnym UNIMAR Universidade de Marília, tytuł mastera uzyskał UnG w Brazylii. z prywatną kliniką w Blumenau Później ograniczył swoją praktykę do specjalizacji w stomatologii odtwórczej na Universidade Norte do Paraná- UNOPAR.