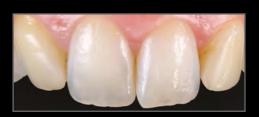

#### THIAGO OTTOBONI

ODCINEK PRZEDNI

Dr Thiago Ottoboni jest absolwentem Jest dumny z faktu, że jest srebrnym UNIMAR Universidade de Marília, tytuł mastera uzyskał UnG w Brazylii. z prywatną kliniką w Blumenau Później ograniczył swoją praktykę do specjalizacji w stomatologii odtwórczej na Universidade Norte do Paraná- UNOPAR.

członkiem grupy StyleItaliano w Brazylii i profesorem w Instituto IPPO. Jako uznany autor napisał wiele rozdziałów książek i artykułów na temat stomatologii odtwórczej.