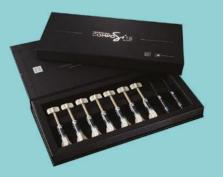

#### ZESTAW STRZYKAWEK WHITE DENTAL BEAUTY COMPO**SI**TE

1x 4 g strzykawka *Si*1x 4 g strzykawka *Si* 0.5 1x 4 g strzykawka *Si*1x 4g strzykawka *Si*1x 4g strzykawka *Si* 1x 4 g strzykawka *Si* E 1x 4 g strzykawka *Si* P 1x 1.8 g strzykawka *Si* M 1x 1.8 g strzykawka *Si* MP 20x aplikator

ZESTAW TIP**SI** WHITE DENTAL BEAUTY COMPO**SI**TE

15x 0.25g *Si* 0 Tip*Si* 15x 0.25g *Si* 0.5 Tip*Si* 15x 0.25g *Si* 1 Tip*Si* 15x 0.25g *Si* 2 Tip*Si* 15x 0.25g *Si* 3 Tip*Si*  15x 0.25g *Si* E Tip*Si* 15x 0.25g *Si* P Tip*Si* 1x 1.8g strzykawka *Si* M 1x 1.8g strzykawka *Si* MP 20x aplikator