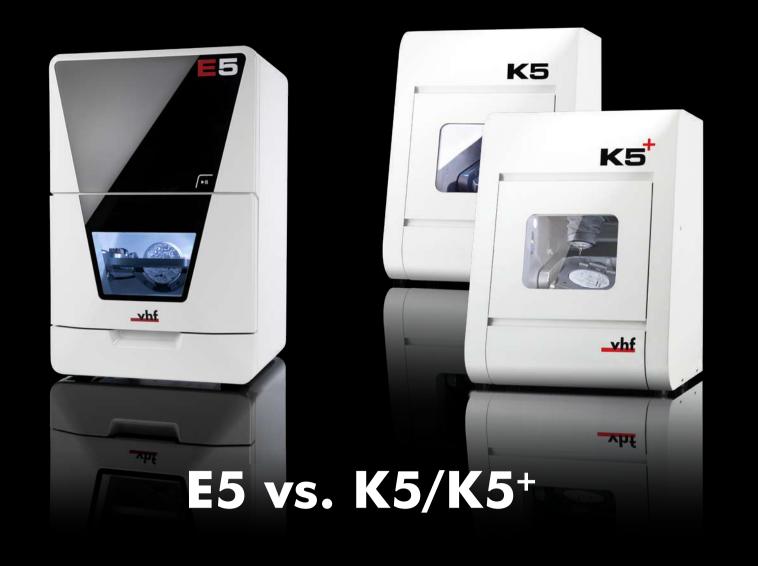

## Dental milling machines and grinding machines from vhf.

Discover the differences and find your perfect machine.

K5

## **PERFORMANCE** CLASS

The K5 machines, part of the **PERFORMANCE** CLASS, are precise, robust and proven top sellers. They are top performers in the dental laboratory and enable particularly efficient work as well as a wide range of indications.