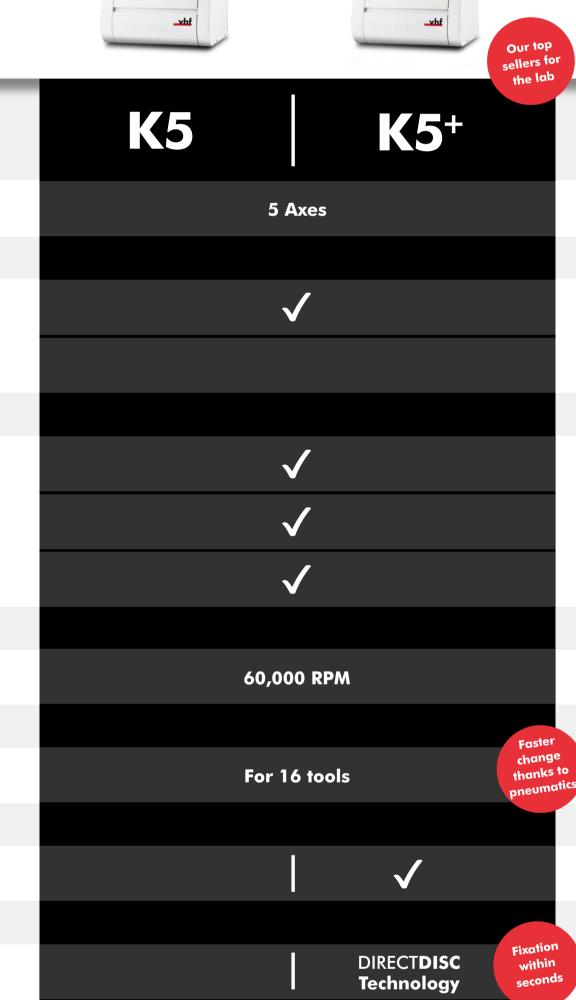

## **PERFORMANCE** CLASS

The K5 machines, part of the **PERFORMANCE** CLASS, are precise, robust and proven top sellers. They are top performers in the dental laboratory and enable particularly efficient work as well as a wide range of indications.

**E5** 

| WET              |                                          |  |
|------------------|------------------------------------------|--|
|                  |                                          |  |
| DISCS            |                                          |  |
| BLOCKS           |                                          |  |
| ABUTMENTS        | V No metals                              |  |
|                  |                                          |  |
| SPINDLE          | 60,000 RPM                               |  |
|                  |                                          |  |
| TOOL CHANGER     | For 16 tools plus one AIRTOOL            |  |
|                  |                                          |  |
| IONIZER          |                                          |  |
|                  |                                          |  |
| SPECIAL FEATURES | Free of compressed air thanks to AIRTOOL |  |
|                  |                                          |  |